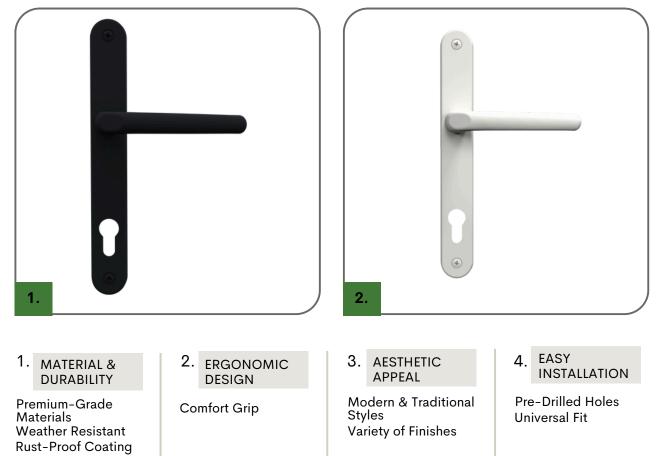

## **DOOR HANDLE** PREMIUM DOOR HARDWARE

 $\square$ 

## **ABOUT** DOOR HANDLES

Marvel Life's premium door handles with 3 finishes, engineered for both functionality and style. Whether you're designing modern interiors or refurbishing traditional spaces, our door handles offer the perfect finishing touch with exceptional durability and sleek aesthetics.