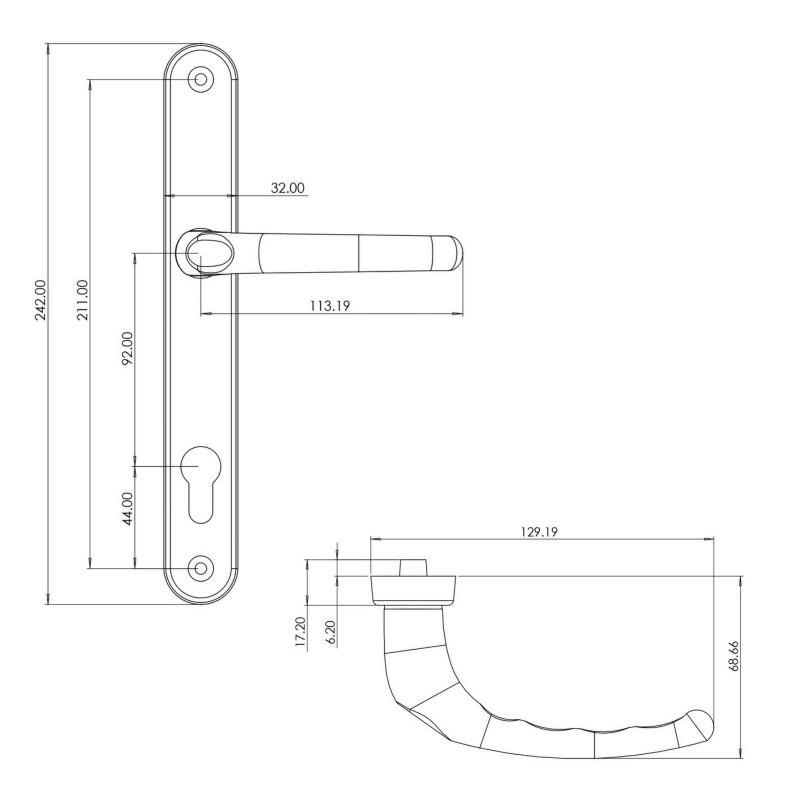

OR HARDWARE



 $\square$ 



## **ABOUT** DOOR HANDLES

Marvel Life's premium door handles with 3 finishes, engineered for both functionality and style. Whether you're designing modern interiors or refurbishing traditional spaces, our door handles offer the perfect finishing touch with exceptional durability and sleek aesthetics.



## Available Finishes & Styles

### FINISHES

- Polished Chrome: Sleek and shiny for a modern look
- Black Powder Coat: Sophisticated and bold
- White Powder Coat: Luxurious and timeless

## STYLES

- Modern Minimalist: Clean lines and simple shapes for a contemporary look
- Classic Elegance: Curved, ornate designs for traditional and vintage-inspired interiors
- Industrial: Robust, functional designs with a raw, metallic feel



# DIAGRAM & **MEASUREMENTS**





# APPLICATIONS

The door handle offers a perfect blend of style and functionality, enhancing the overall appeal of your doors. Designed for durability and ease of use, it is suitable for both residential and commercial applications, ensuring a secure and comfortable grip every time.

#### RESIDENTIAL

Perfect for home interiors, including bedrooms, bathrooms, kitchens, and entryways.

#### COMMERCIAL

Suitable for office spaces, hotels, and restaurants, providing both functionality and elegance.

#### OUTDOOR

Durable enough for external doors such as garden entrances and garages.

#### MAINTENANCE INSTRUCTIONS

- **Cleaning:** Use a soft cloth and mild soap solution to clean the surface. Avoid abrasive cleaners to prevent scratches.
- **Regular Check-Up:** Periodically check the screw