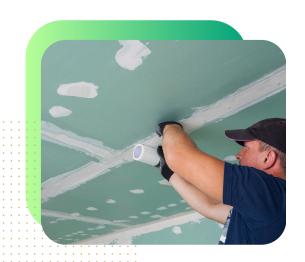

# DRYWALL MESH TAPE APPLICATIONS

## STREAMLINED APPLICATION PROCESS

Eliminates the need for an embedding coat, making the application process more efficient.

### **REINFORCES JOINT BONDS**

Enhances compound penetration, effectively strengthening joint bonds.

# LONG-LASTING PERFORMANCE

Resists tearing, stretching, and surface distortion, guaranteeing durability.

# SUPERIOR BONDING STRENGTH

Utilizes a roughened surface for exceptional bonding strength.