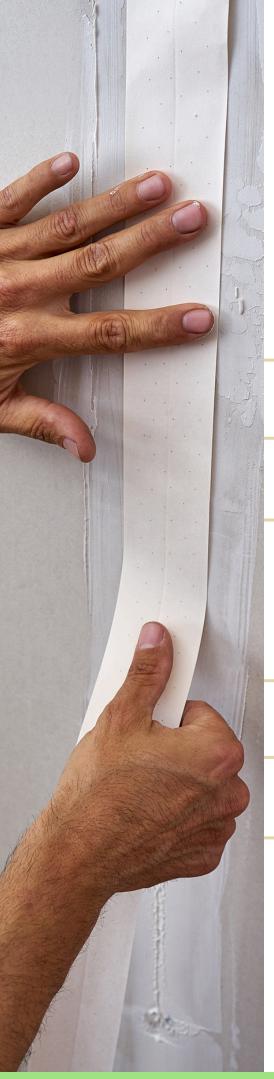

### **ABOUT US**

Marvel Life Mesh Tape offers superior flexibility and self-adhesive properties, crafted from high-quality fibreglass threads or a blend of fibreglass and paper. Its water-based acrylic adhesive backing ensures effortless application and dependable adhesion. The cross-fiberglass construction delivers enhanced joint strength, making it perfect for repairing drywall and plaster holes and cracks. The tacky backing simplifies installation, adhering independently to walls and enhancing bond strength at flat or corner joints, seams, and wallboard corners, ultimately preventing cracks as the drywall dries.

## STREAMLINED APPLICATION PROCESS

Eliminates the need for an embedding coat, making the application process more efficient.

### **REINFORCES JOINT BONDS**

Enhances compound penetration, effectively strengthening joint bonds.