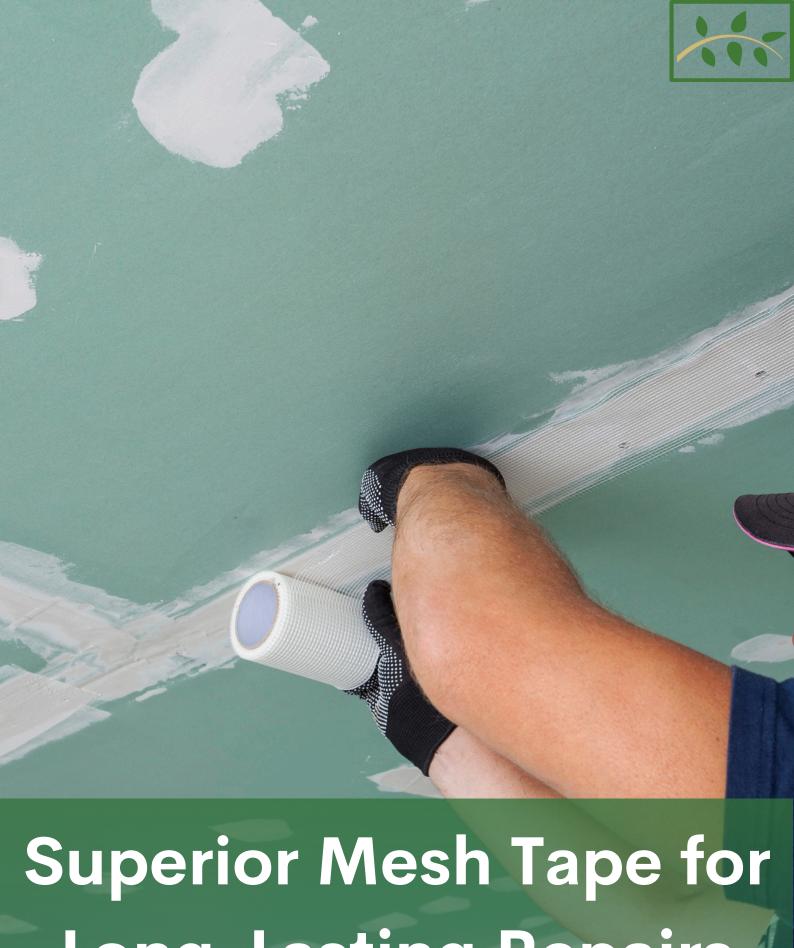

### **ABOUT US**

Marvel Life Mesh Tape offers superior flexibility and self-adhesive properties, crafted from high-quality fibreglass threads or a blend of fibreglass and paper. Its water-based acrylic adhesive backing ensures effortless application and dependable adhesion. The cross-fiberglass construction delivers enhanced joint strength, making it perfect for repairing drywall and plaster holes and cracks. The tacky backing simplifies installation, adhering independently to walls and enhancing bond strength at flat or corner joints, seams, and wallboard corners, ultimately preventing cracks as the drywall dries.

# DRYWALL MESH TAPE APPLICATIONS

# DRYWALL MESH TAPE **APPLICATIONS**