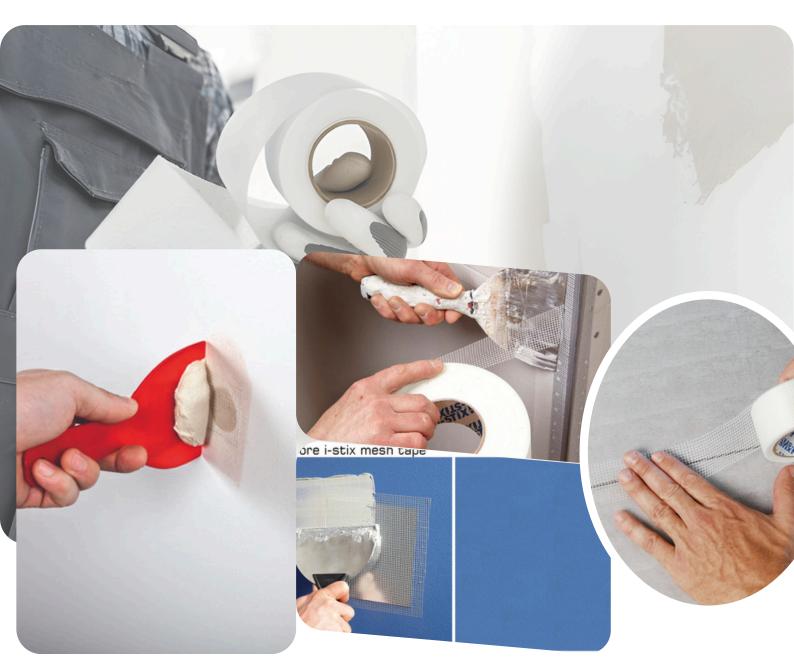

# DRYWALL MESH TAPE APPLICATIONS

## STREAMLINED APPLICATION PROCESS

Eliminates the need for an embedding coat, making the application process more efficient.

### **REINFORCES JOINT BONDS**

Enhances compound penetration, effectively strengthening joint bonds.

# LONG-LASTING PERFORMANCE

Resists tearing, stretching, and surface distortion, guaranteeing durability.

# SUPERIOR BONDING STRENGTH

Utilizes a roughened surface for exceptional bonding strength.

# DRYWALL MESH TAPE **APPLICATIONS**

#### **EFFICIENT FINISHING**

Enables same-day joint finishing with a setting compound, maximizing efficiency.