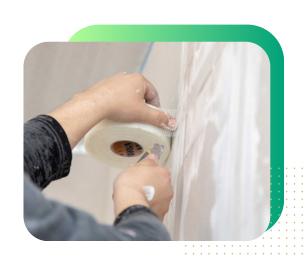

# DRYWALL MESH TAPE **APPLICATIONS**

#### **EFFICIENT FINISHING**

Enables same-day joint finishing with a setting compound, maximizing efficiency.