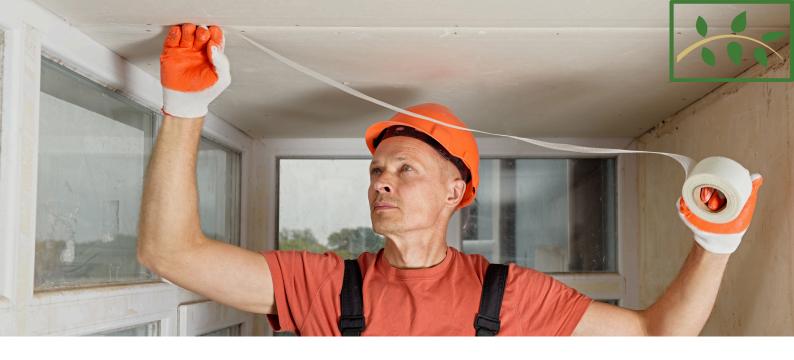

#### **OPTIMAL APPLICATION TEMPERATURE**

Ideal tape application temperature is 8 to 38 Celsius. It is not suggested to use the tape below zero Celsius, because the adhesive will become too firm to adhere readily. However, once customers insist on using the tape under such a low temperature, please contact us, Marvel Life Solutions will adjust the adhesive, but Marvel Life Solutions doesn't guarantee anything.

### **APPLICATION TECHNIQUE**

Firm application pressure helps develop better adhesive contact and improves bond strength, the bonding surfaces must be clean, dry and well unified. Seal completely when not use the tape, avoid expose the tape in the sunlight.